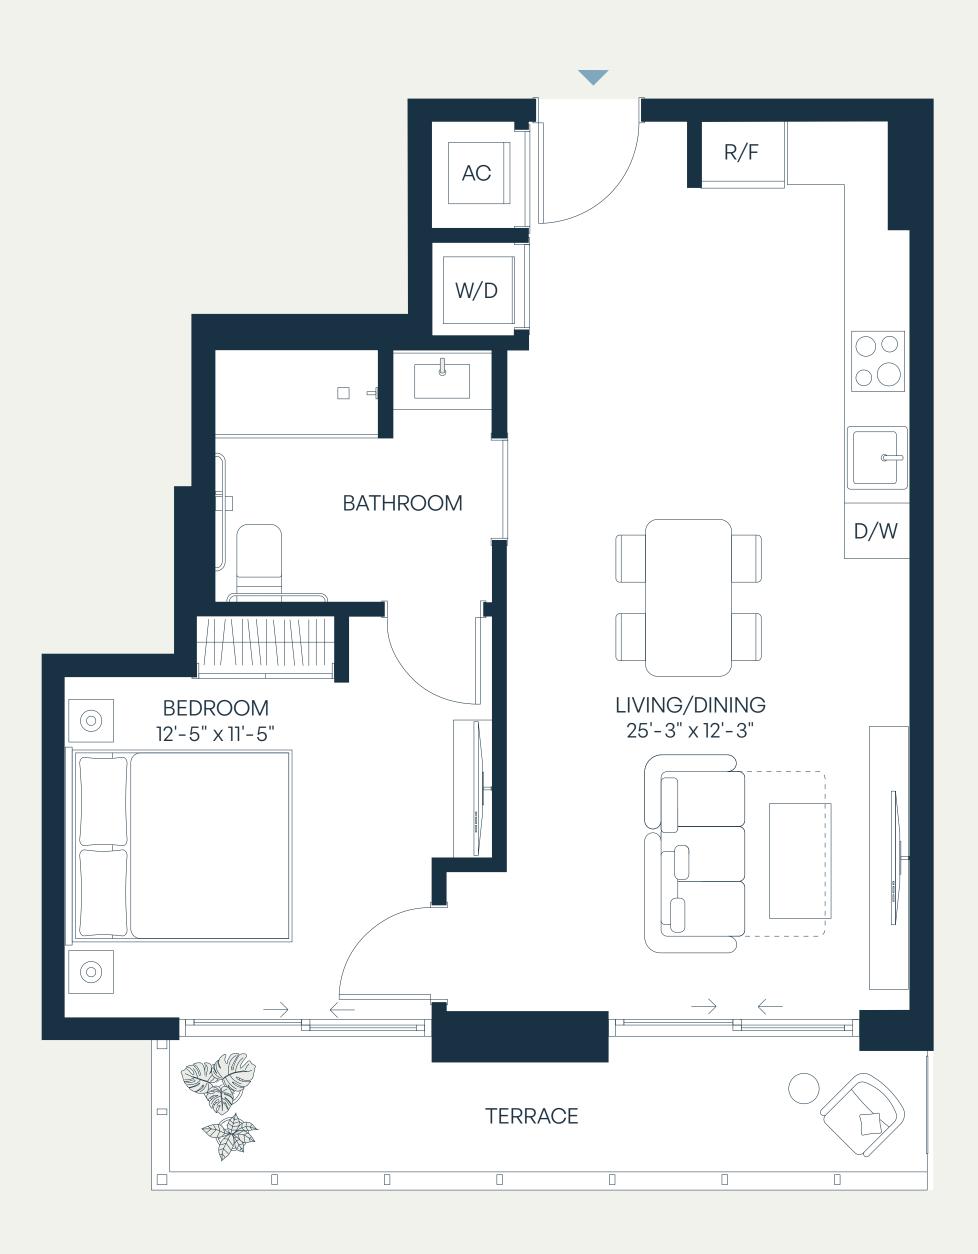

## Residence C.A

Levels 3–4, 8 1 Bedroom | 1 Bathroom

| Total    | 724 – 730 SF | 67 – 68 SM |
|----------|--------------|------------|
| Terrace* | 80 – 86 SF   | 7–8 SM     |
| Interior | 644 SF       | 60 SM      |

\*TERRACE SIZE VARIES PER RESIDENCES LOCATION.

SEE LEGAL DISCLAIMER FINAL PAGE

STATED DIMENSIONS ARE MEASURED TO THE EXTERIOR BOUNDARIES OF THE EXTERIOR WALLS AND THE CENTERLINE OF INTERIOR DEMISING WALLS AND IN FACT VARY FROM THE DIMENSIONS THAT WOULD BE DETERMINED BY USING THE DESCRIPTION AND DEFINITION OF THE "UNIT" SET FORTH IN THE DECLARATION (WHICH GENERALLY ONLY INCLUDES THE INTERIOR AIRSPACE BETWEEN THE PERIMETER WALLS AND EXCLUDES INTERIOR STRUCTURAL COMPONENTS). FOR YOUR REFERENCE, THE AREA OF THE UNIT, DETERMINED IN ACCORDANCE WITH THOSE DEFINED UNIT BOUNDARIES. NOTE THAT MEASUREMENTS OF ROOMS SET FORTH ON THIS FLOOR PLAN ARE GENERALLY TAKEN AT THE GREATEST POINTS OF EACH GIVEN ROOM (AS IF THE ROOM WERE A PERFECT RECTANGLE), WITHOUT REGARD FOR ANY CUTOUTS. ACCORDINGLY, THE AREA OF THE ACTUAL ROOM WILL TYPICALLY BE SMALLER THAN THE PRODUCT OBTAINED BY MULTIPLYING THE STATED LENGTH TIMES WIDTH. ALL DIMENSIONS ARE APPROXIMATE AND MAY VARY WITH ACTUAL CONSTRUCTION, AND DEVELOPMENT PLANS ARE SUBJECT TO CHANGE.