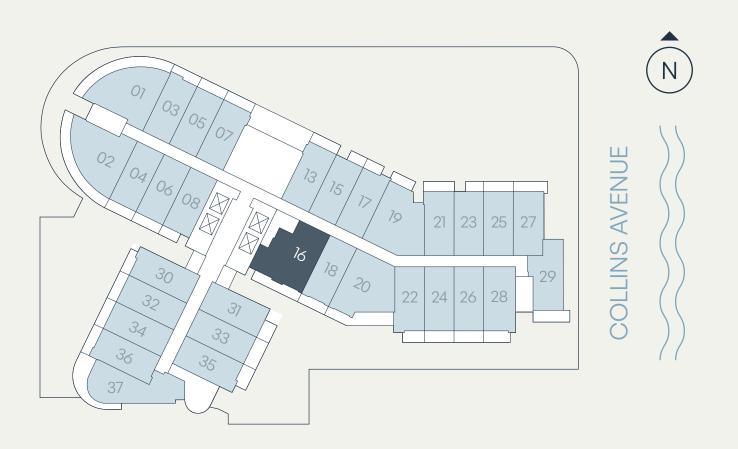

## ➡ 7200 COLLINS

## Residence C.A

Levels 3–4, 8 1 Bedroom | 1 Bathroom

| Total    | 724 – 730 SF | 67 – 68 SM |
|----------|--------------|------------|
| Terrace* | 80 – 86 SF   | 7–8 SM     |
| Interior | 644 SF       | 60 SM      |