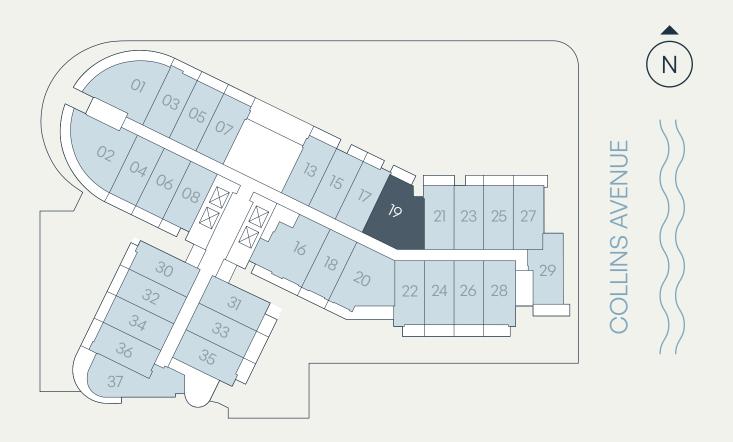

➡ 7200 COLLINS

## Levels 6, 9 1 Bedroom | 1 Bathroom

| Total    | 652 SF | 61 SM |
|----------|--------|-------|
| Terrace  | 39 SF  | 4 SM  |
| Interior | 613 SF | 57 SM |

SEE LEGAL DISCLAIMER FINAL PAGE

STATED DIMENSIONS ARE MEASURED TO THE EXTERIOR BOUNDARIES OF THE EXTERIOR WALLS AND THE CENTERLINE OF INTERIOR DEMISING WALLS AND THE DECLARATION (WHICH GENERALLY ONLY INCLUDES THE INTERIOR AIRSPACE BETWEEN THE PERIMETER WALLS AND THE DECLARATION (WHICH GENERALLY ONLY INCLUDES THE INTERIOR AIRSPACE BETWEEN THE PERIMETER WALLS AND EXCLUDES INTERIOR STRUCTURAL COMPONENTS). FOR YOUR REFERENCE, THE AREA OF THE UNIT, DETERMINED IN ACCORDANCE WITH THOSE DEFINED UNIT BOUNDARIES. NOTE THAT MEASUREMENTS OF ROOMS SET FORTH ON THIS FLOOR PLAN ARE GENERALLY TAKEN AT THE GREATEST POINTS OF EACH GIVEN ROOM (AS IF THE ROOM WERE A PERFECT RECTANGLE), WITHOUT REGARD FOR ANY CUTOUTS. ACCORDINGLY, THE AREA OF THE ACTUAL ROOM WILL TYPICALLY BE SMALLER THAN THE PRODUCT OBTAINED BY MULTIPLYING THE STATED LENGTH TIMES WIDTH. ALL DIMENSIONS ARE APPROXIMATE AND MAY VARY WITH ACTUAL CONSTRUCTION, AND ALL FLOOR PLANS ARE SUBJECT TO CHANGE.