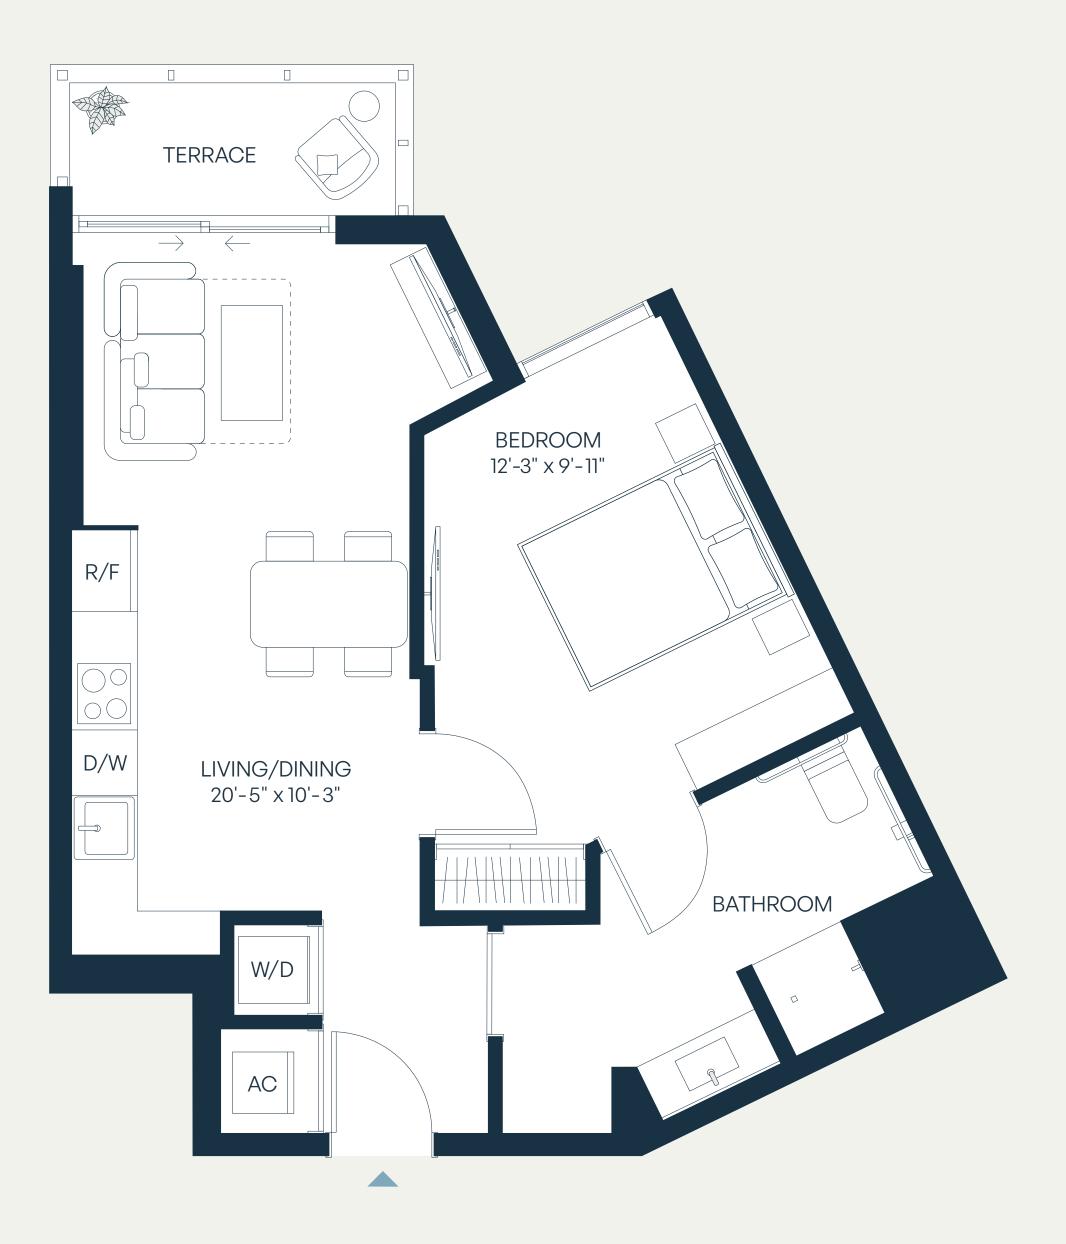

## Residence F.A

## Levels 6, 9 1 Bedroom | 1 Bathroom

| Total    | 652 SF | 61 SM |
|----------|--------|-------|
| Terrace  | 39 SF  | 4 SM  |
| Interior | 613 SF | 57 SM |

SEE LEGAL DISCLAIMER FINAL PAGE

STATED DIMENSIONS ARE MEASURED TO THE EXTERIOR BOUNDARIES OF THE EXTERIOR WALLS AND THE CENTERLINE OF INTERIOR DEMISING WALLS AND THE DECLARATION (WHICH GENERALLY ONLY INCLUDES THE INTERIOR AIRSPACE BETWEEN THE PERIMETER WALLS AND THE DECLARATION (WHICH GENERALLY ONLY INCLUDES THE INTERIOR AIRSPACE BETWEEN THE PERIMETER WALLS AND EXCLUDES INTERIOR STRUCTURAL COMPONENTS). FOR YOUR REFERENCE, THE AREA OF THE UNIT, DETERMINED IN ACCORDANCE WITH THOSE DEFINED UNIT BOUNDARIES. NOTE THAT MEASUREMENTS OF ROOMS SET FORTH ON THIS FLOOR PLAN ARE GENERALLY TAKEN AT THE GREATEST POINTS OF EACH GIVEN ROOM (AS IF THE ROOM WERE A PERFECT RECTANGLE), WITHOUT REGARD FOR ANY CUTOUTS. ACCORDINGLY, THE AREA OF THE ACTUAL ROOM WILL TYPICALLY BE SMALLER THAN THE PRODUCT OBTAINED BY MULTIPLYING THE STATED LENGTH TIMES WIDTH. ALL DIMENSIONS ARE APPROXIMATE AND MAY VARY WITH ACTUAL CONSTRUCTION, AND ALL FLOOR PLANS ARE SUBJECT TO CHANGE.